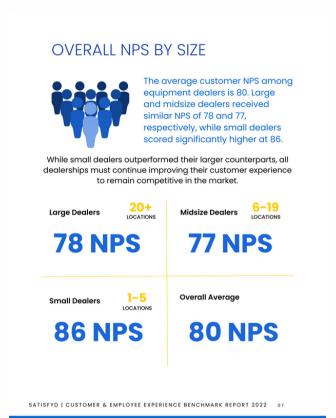

#### What Our Customers Typically Experience:

1

A 1-point increase in market share for every 6 points of improved tracked metrics

2

A boost in online reviews from 40% to 80% in the first year

3

An impressive 13X return on investment